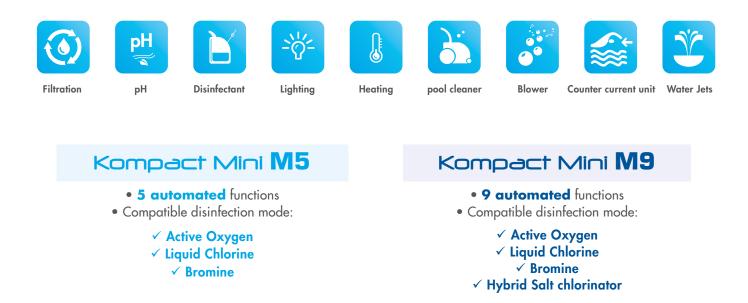

#### Connected to existing electrical box

Klereo KOMPACT MINI has **2 lines of products** allowing you to automate 5 or 9 equipment for your swimming pool, such us filtration pump, pH and chemicals dosing, light, heating, blower, etc.

Dosing of active oxygen is regulated by water temperature sensor and liquid chlorine, Bromine and hybrid salt chlorinator is regulated by ORP sensor included in the Kompact Kit.