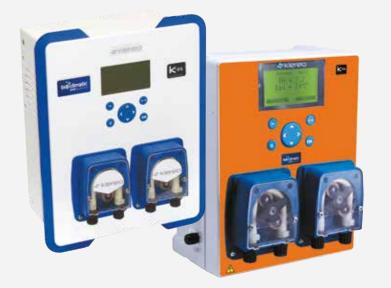

## FOR EXISTING POOL

The KOMPACT MINI kits include:

- ✓ 1 electronic central unit
- ✓ 2 dosing pumps 1.5l/h
- ✓ 1 water temperature sensor
- ✓ 1 PH sensor
- ✓ 1 flow switch sensor
- ✓ Chemicals accessories

#### Connected to existing electrical box

Klereo KOMPACT MINI has **2 lines of products** allowing you to automate 5 or 9 equipment for your swimming pool, such us filtration pump, pH and chemicals dosing, light, heating, blower, etc.