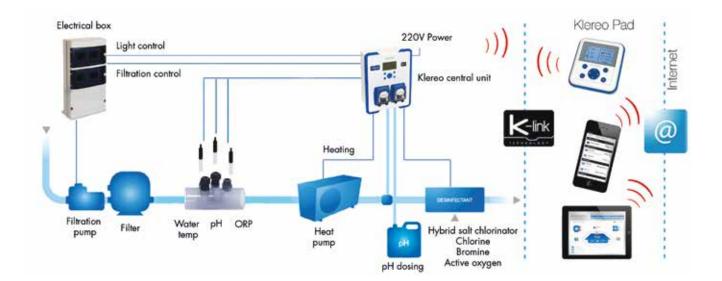

## OPERATION DIAGRAM OF THE KOMPACT MINI

#### Connected to existing electrical box

Klereo KOMPACT MINI has **2 lines of products** allowing you to automate 5 or 9 equipment for your swimming pool, such us filtration pump, pH and chemicals dosing, light, heating, blower, etc.

Dosing of active oxygen is regulated by water temperature sensor and liquid chlorine, Bromine and hybrid salt chlorinator is regulated by ORP sensor included in the Kompact Kit.

#### KOMPACT MINI take care of your water:

- Automatic water treatment (regulated dosing of pH and disinfectant)
- Regulation of filtration duty cycle
- Continuous measurement of pool parameters: water and air\* temperature, pH, chlorine level, flow rate, filter pressure\*, electricity, water\* and chemicals consumption.
- Detection of cover status, low salt and empty pH or chlorine tank
- Frost free protection function\*
- \* optionnal

# Anytime, anywhere, a complete control of your pool.

- Easy and preventive maintenance
- Simple and intuitive control
- A reliable and secure K-link communication protocol
- Compatible with your smartphone, tablet or PC
- requires the Klereo connect kit (optional)