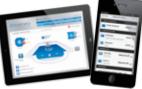

# Anytime, anywhere, a complete control of your pool.

- Easy and preventive maintenance
- Simple and intuitive control
- A reliable and secure K-link communication protocol
- Compatible with your smartphone, tablet or PC
- requires the Klereo connect kit (optional)