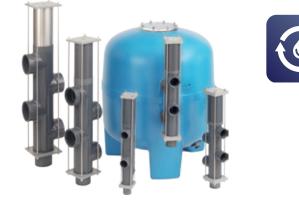

## KLEREO VALVE, For a full automatic filtration

Klereo Valve wash automatically sand filters and removes impurities to ensure the quality of water.

1 automatic 5-way valve

- 1 compressor 3.5 to 4.5 bar
- 1 compressor connection kit