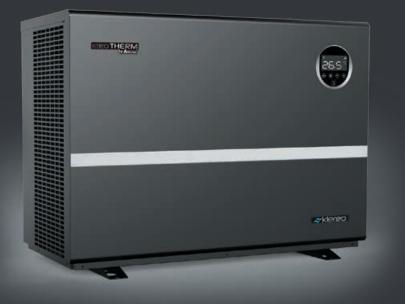

## KLEREO THERM by Aquark

#### HEATING PUMP FOR SWIMMING POOL

suitable for all pools operates from -10°C to +43°C outside temperature

#### Silence, elegance and performance

The Klereo **THERM** heat pump increase temperature of your swimming pool, in all seasons.

- + 40% performance thanks to the innovative twisted titanium exchanger
- EEV technology: Electronic Expansion Valve which increases the COP coefficient of performance by 20%
- Ultra silent thanks to the Mitsubishi DC inverter compressor and fan brushless motor (equivalent to noise of a fridge)
- Elegant and discreet with a reduced clearance zone (50 cm all around)
- Sustainable thanks to the use of R32 natural gas (68% less environment impact compared to R410A)
- 4 way valve for guick & efficient defrosting
- Connected, it communicates with Klereo automation systems. Internet Remote possible in case of failure
- Winter cover and anti-vibration fixation provided. Connectors diameter 50 mm

IF CONNECTED

Digital display & touchscreen Reliable and use friendly

Silence: 12dB (A) less that a On / Off traditional heat pump