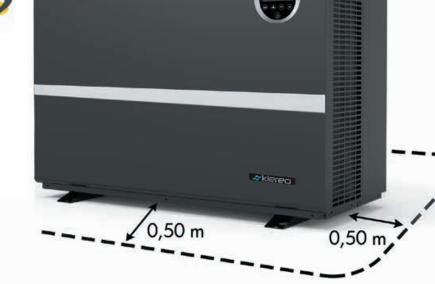

#### Silence, elegance and performance

The Klereo **THERM** heat pump increase temperature of your swimming pool, in all seasons.

- + 40% performance thanks to the innovative twisted titanium exchanger
- EEV technology: Electronic Expansion Valve which increases the COP coefficient of performance by 20%
- Ultra silent thanks to the Mitsubishi DC inverter compressor and fan brushless motor (equivalent to noise of a fridge)
- Elegant and discreet with a reduced clearance zone (50 cm all around)
- Sustainable thanks to the use of R32 natural gas (68% less environment impact compared to R410A)
- 4 way valve for guick & efficient defrosting
- Connected, it communicates with Klereo automation systems. Internet Remote possible in case of failure
- Winter cover and anti-vibration fixation provided. Connectors diameter 50 mm