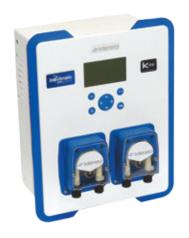

#### The Klereo Olympic Automation Kit includes:

- 1 electronic central unit
- 2 dosing pumps 1.5 l/h
- 1 water temperature sensor
- 1 pH sensor & 1 ORP sensor
- 1 flow switch sensor
- 1 amperometric sensor
- 1 analysis chamber with integrated flow detection
- 1 Klereo Connect Internet Connection Kit
- 2 empty chemicals feeder detection for pH and liquid Chlorine