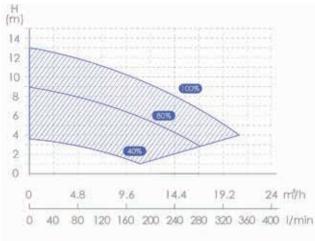

#### KL71-KFL10

#### KL71-KFL15

| References | P1/CV* | Recommended<br>volume | Max flow rate<br>m3/h** | Sound level<br>at 1m dB(A) | Sound level<br>at 10m dB(A) |
|------------|--------|-----------------------|-------------------------|----------------------------|-----------------------------|
| KL71-KFL10 | 1      | 40 ~ 55               | 14.5                    | 38.9 ~ 51.3                | 18.9 ~ 31.3                 |
| KL71-KFL15 | 1.5    | 50 ~ 80               | 20.5                    | 40.5 ~ 53.6                | 20.5 ~ 33.6                 |

\*Power P1 absorbed in Single Phase \*\*Maximum flow rate at 8 m water column