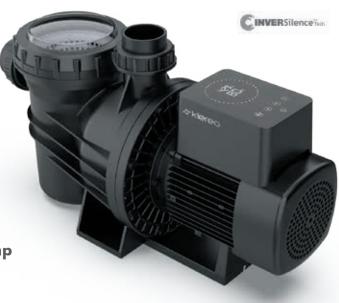

### The Klereo Flo variable speed pump ensures water filtration while saving energy.

With Klereo Flo, you can program the filtration flow according to the needs of the pool:

- •Low speed : 24 hours a day for a better water quality
- Medium speed for heating, treatment water or when the cleaning robot is activated
- Maximum speed for filter backwash, skimming or overflow function

## >> At low filtration speed, the reduction of pump consumption can reach 80%.

InverSILENCE Technology 40dB(A) at 1 m and 20dB(A) in filtration mode

Digital display & touchscreen Reliable and use friendly

## Ultra-Silent

Equipped with the Inverter INVERSilence technology, the pump Klereo Flo offers unequalled acoustic comfort.

## Tactile and intuitive interface

Advanced touchscreen display. Easy to monitor speeds of the pump or to program filtration ranges.