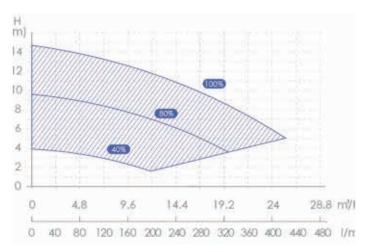

#### KL71-KFL10

#### KL71-KFL15

| References | P1/CV* | Recommended<br>volume | Max flow rate<br>m3/h** | Sound level<br>at 1m dB(A) | Sound level<br>at 10m dB(A) |
|------------|--------|-----------------------|-------------------------|----------------------------|-----------------------------|
| KL71-KFL10 | 1      | 40 ~ 55               | 14.5                    | 38.9 ~ 51.3                | 18.9 ~ 31.3                 |
| KL71-KFL15 | 1.5    | 50 ~ 80               | 20.5                    | 40.5 ~ 53.6                | 20.5 ~ 33.6                 |

\*Power P1 absorbed in Single Phase \*\*Maximum flow rate at 8 m water column