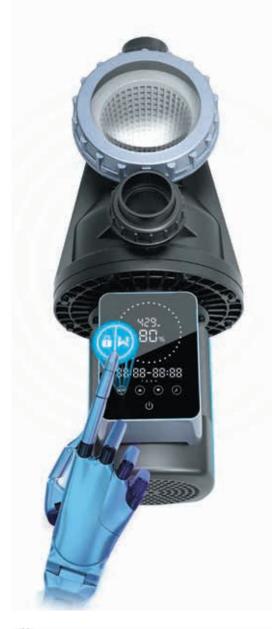

## Tactile and intuitive interface

Advanced touchscreen display. Easy to monitor speeds of the pump or to program filtration ranges.