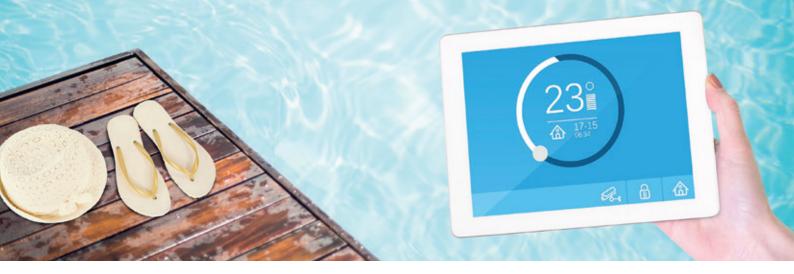

#### Anytime, anywhere, a complete control of your pool.

- Easy and preventive maintenance
- Simple and intuitive control
- A reliable and secure K-link communication protocol
- Compatible with your smartphone, tablet or PC