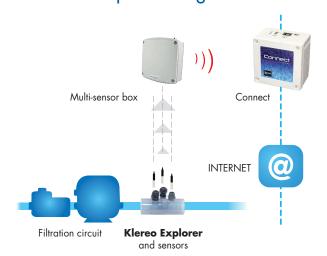

The Klereo Explorer sensors are installed on the filtration circuit, after the filter, and thus provide accurate data, more reliable than float systems. The sensors are connected to the multisensor box which transmits the data to the Connect box, and to the internet.