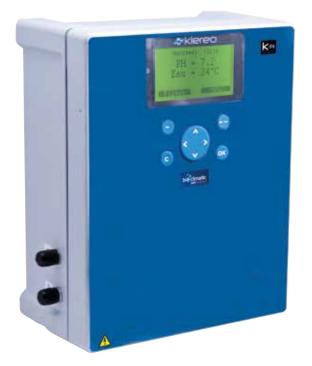

### The Domo Automation Kit includes:

- 1 electronic control unit 5 outputs
- 1 water temperature sensor
- 1 flow-switch sensor

### DOMO, for pool Automation

With Klereo Domo, you can control all functions of your pool : water treatment, filtration, heating, lighting, cleaning, etc. Automation of all these functions provide the best water quality with minimum of maintenance tasks.

#### Anytime, anywhere, a complete control of your pool.

- Easy and preventive maintenance
- Simple and intuitive control
- A reliable and secure K-link communication protocol
- Compatible with your smartphone, tablet or PC
- > Klereo connect option required