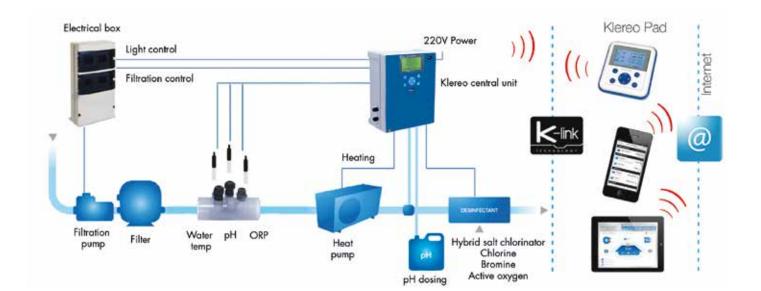

### OPERATION DIAGRAM OF THE KLEREO DOMO

### K-LINK: Reliable and secured communication protocol

Heatina

The K-link communication protocol is the result of 20 years of Klereo and Somfy engineers experience in advanced electronics for automotive and home applications. It is a wired and/or wireless communication technology, highly secure, which allows quick installation and friendly use. It also allows modulated and evolutive solutions.